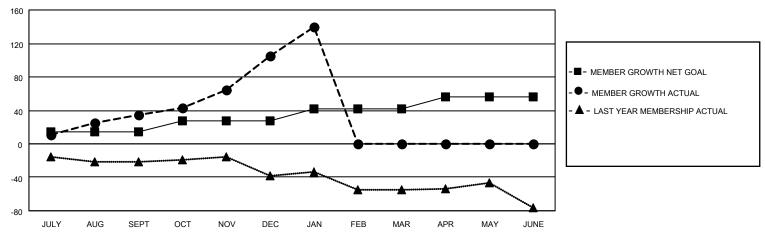

#### GOALS AND ACTUAL MEMBERS CUMULATIVE

| DROPPED CLUBS: 0 |    | 30 CLUBS OF 36 ADDED 1 OR<br>MORE NEW MEMBERS | GENDER DISTRIBUTION       |              |  |
|------------------|----|-----------------------------------------------|---------------------------|--------------|--|
|                  |    | WORL NEW MEMBERS                              | MALE                      | 707 (56.83%) |  |
|                  |    |                                               | FEMALE                    | 535 (43.01%) |  |
| DROPPED MEMBERS  |    |                                               | NON BINARY                | 0 (0.00%)    |  |
|                  |    |                                               | PREFER NOT TO ANSWER      | 2 (0.16%)    |  |
| DECEASED         | 9  |                                               |                           |              |  |
| CLUB CANCELLED   | 0  | CLICK HERE FOR CUMULATIVE                     | TOTAL FAMILY UNIT MEMBERS | 201          |  |
| OTHER            | 40 | MEMBERSHIP DATA                               |                           |              |  |
| TOTAL            | 49 |                                               | FAMILY MEMBERS PAYING HAI | F DUES 107   |  |
|                  |    |                                               |                           |              |  |